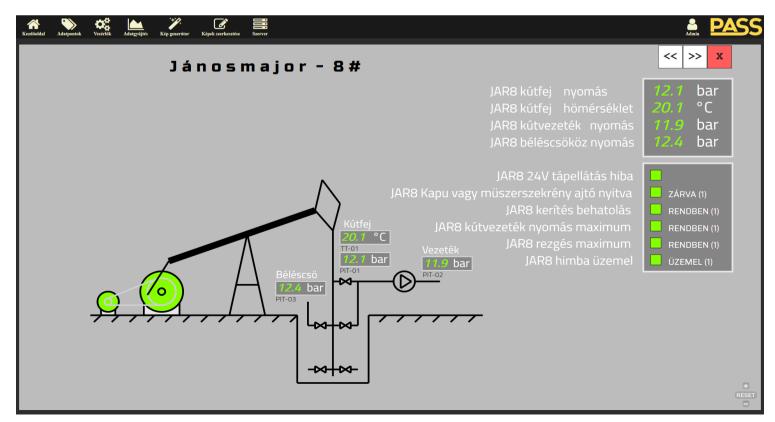

A CBC LURPEAN UNION Hungary - Serbia

- Vectorgraphic picture editor
  - Vectorgraphical drawing
  - Dinamic elements
  - Diagram, calendar, chart elements
  - Monitoring control blocks
  - Etc..
- Javascript editor
  - Tag manipulating
  - Manipulating picture elements
  - Handling SQL data
  - Report handling
  - Etc..











- Integrated report editor
  - Riport format excel look like interface
  - Prepared report multiple time usage
  - Diagram elements
  - Etc..







- Measuring, monitoring energy
- Predict comsumption
- Peak value tracking
- Reports
- Management functions



# Interreg - IPA CBC LUROPEANUNCA Hungary - Serbia













#### Gas plant supervisory system

- 4 PLC
- More than 1000 I/O points







#### Oil extraction







### Oil extraction operator level













### Oil extraction management level









## Interreg - IPA CBC LUROPEANUNC Hungary - Serbia















# RILIAM

### Szeged - Dóm





## Interreg - IPA CBC LUROPEAN UNION Hungary - Serbia

### Szeged - Dóm







# Interreg - IPA CBC LUCOPEANUNCA Hungary - Serbia



**3D** 



# Interreg - IPA CBC LUNDEAU LUND Hungary - Serbia



**3D** 







## Thank you for your attention!

www.automatika.hu

www.promech.hu