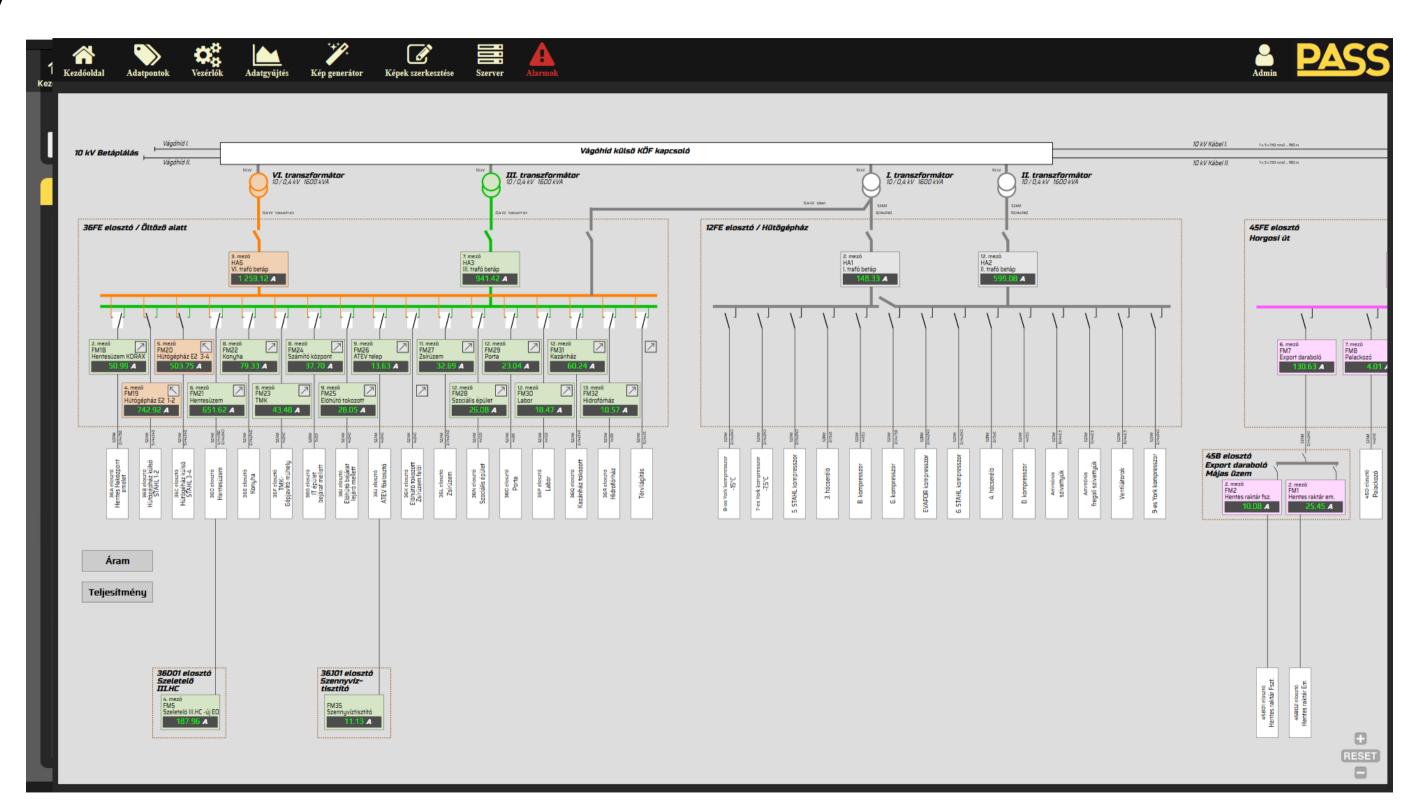

pszerkesztés

#### EXTRA:

Előtelepített PASS Miniserver - 1500 I/O pont mérésadat gyűjtés - kontrol - megjelenítés - alarm rendszer korlátlan kliens

#### www.automatika.hu

TÁMOGATÓK







## Interreg - IPA CBC LURPEAN UNION Hungary - Serbia

- Vectorgraphic picture editor
  - Vectorgraphical drawing
  - Dinamic elements
  - Diagram, calendar, chart elements
  - Monitoring control blocks
  - Etc..
- Javascript editor
  - Tag manipulating
  - Manipulating picture elements
  - Handling SQL data
  - Report handling
  - Etc..











- Integrated report editor
  - Riport format excel look like interface
  - Prepared report multiple time usage
  - Diagram elements
  - Etc..







- Measuring, monitoring energy
- Predict comsumption
- Peak value tracking
- Reports
- Management functions



# Interreg - IPA CBC LUROPEANUNCA Hungary - Serbia













#### Gas plant supervisory system

- 4 PLC
- More than 1000 I/O points







#### Oil extraction







### Oil extraction operator level













### Oil extraction management level









## Interreg - IPA CBC LUROPEANUNC Hungary - Serbia















# RILIAM

### Szeged - Dóm





## Interreg - IPA CBC LUROPEAN UNION Hungary - Serbia

### Szeged - Dóm







# Interreg - IPA CBC LUCOPEANUNCA Hungary - Serbia



**3D** 



# Interreg - IPA CBC LUNDEAU LUND Hungary - Serbia



**3D** 







## Thank you for your attention!

www.automatika.hu

www.promech.hu