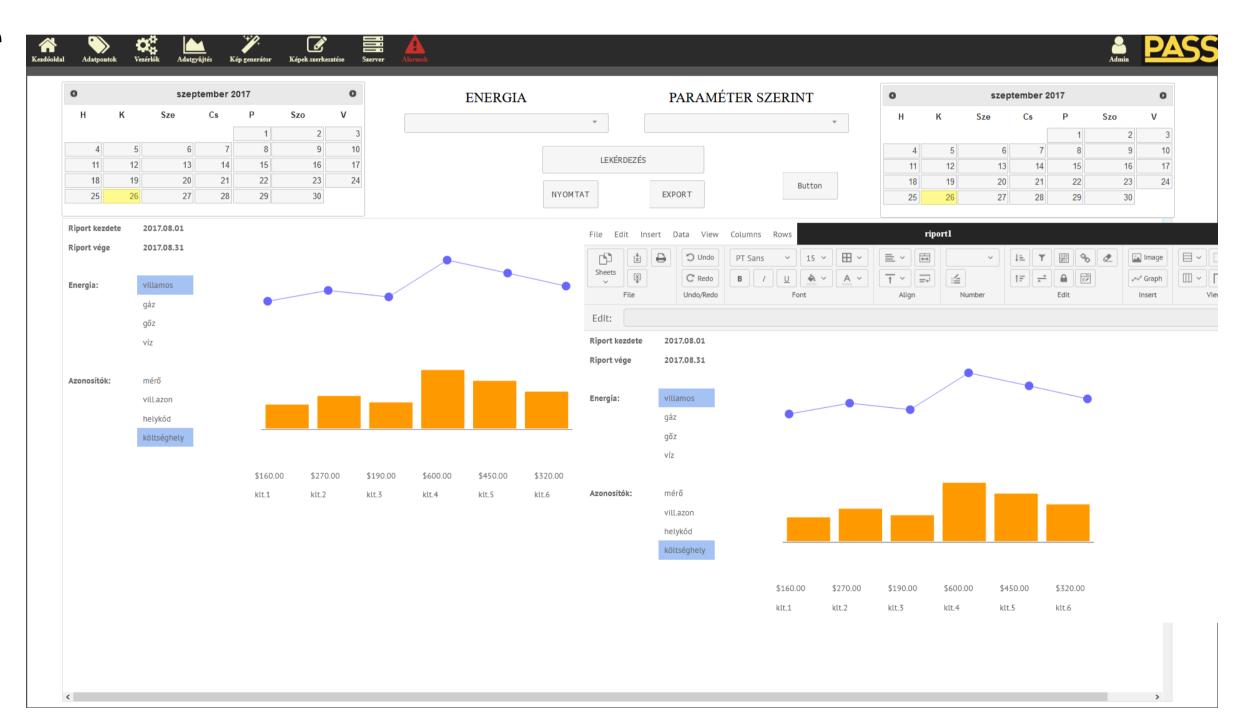

- Integrated report editor
  - Riport format excel look like interface
  - Prepared report multiple time usage
  - Diagram elements
  - Etc..

- Measuring, monitoring energy
- Predict comsumption
- Peak value tracking
- Reports
- Management functions