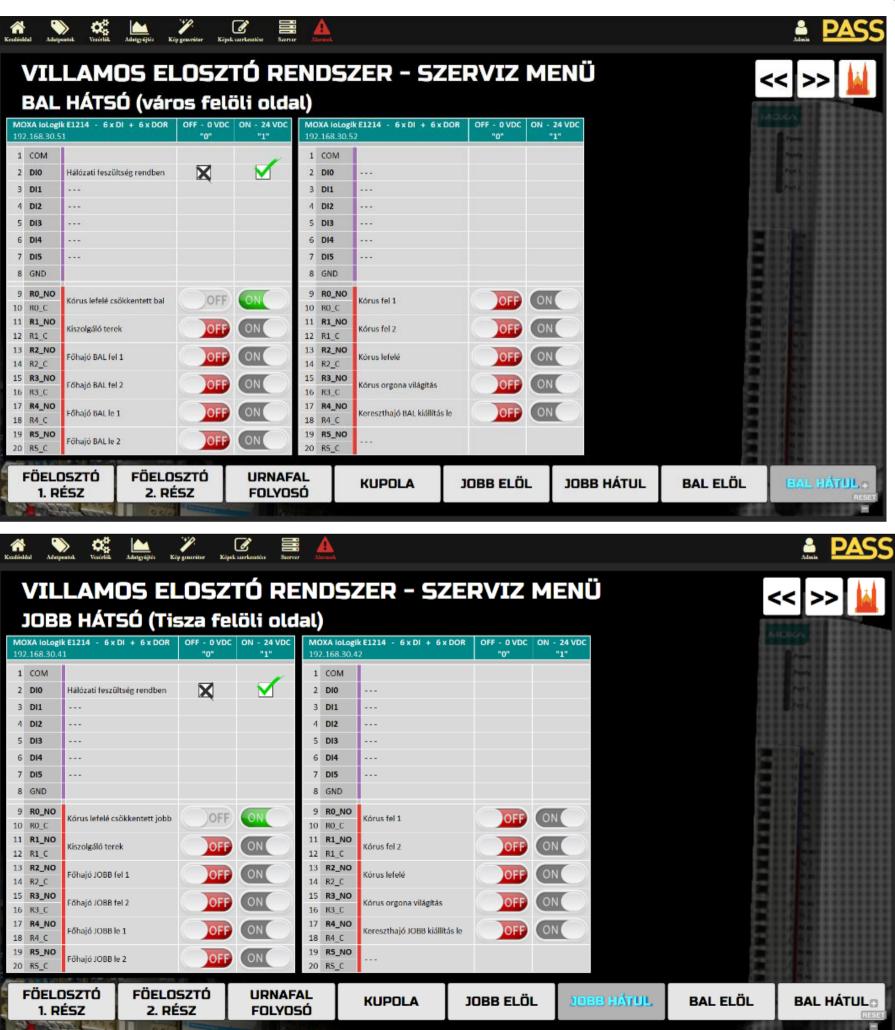

lating
  - Manipulating picture elements
  - Handling SQL data
  - Report handling
  - Etc..











- Integrated report editor
  - Riport format excel look like interface
  - Prepared report multiple time usage
  - Diagram elements
  - Etc..







- Measuring, monitoring energy
- Predict comsumption
- Peak value tracking
- Reports
- Management functions



# Interreg - IPA CBC LUROPEANUNCA Hungary - Serbia













#### Gas plant supervisory system

- 4 PLC
- More than 1000 I/O points







#### Oil extraction







### Oil extraction operator level













### Oil extraction management level









## Interreg - IPA CBC LUROPEANUNC Hungary - Serbia















# RILIAM

### Szeged - Dóm





## Interreg - IPA CBC LUROPEAN UNION Hungary - Serbia

### Szeged - Dóm







# Interreg - IPA CBC LUCOPEANUNCA Hungary - Serbia



**3D** 



# Interreg - IPA CBC LUNDEAU LUND Hungary - Serbia



**3D** 







## Thank you for your attention!

www.automatika.hu

www.promech.hu