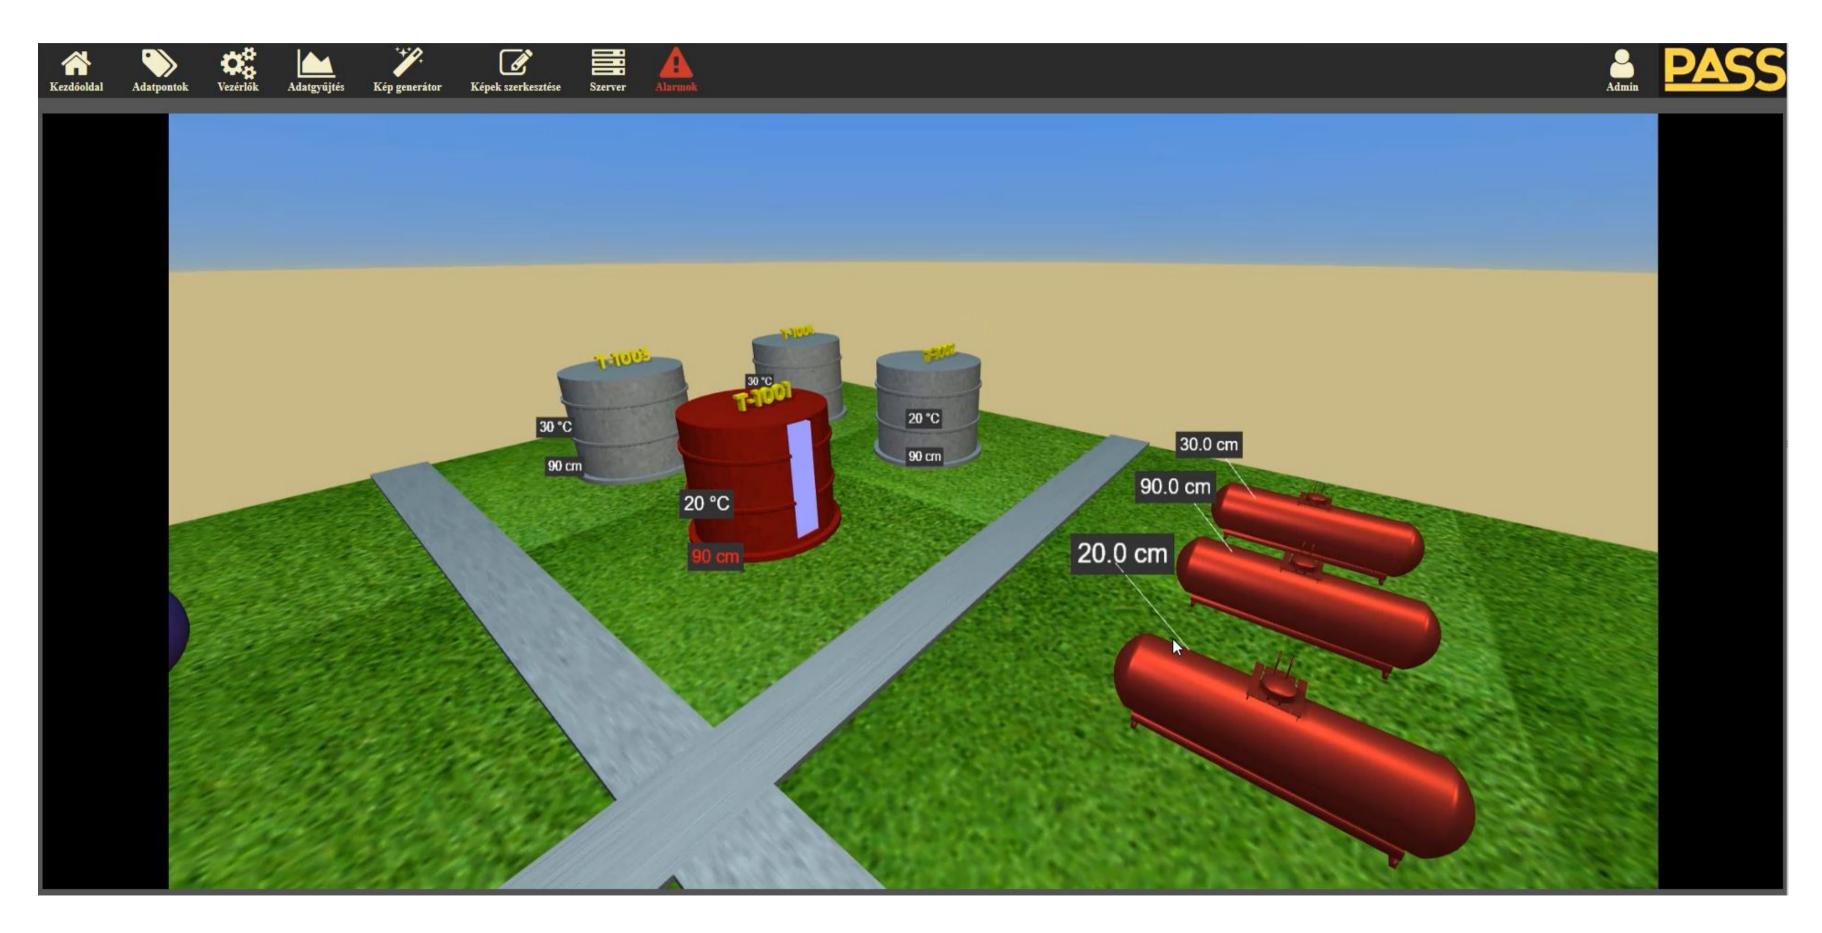

#### Gas plant supervisory system

- 4 PLC
- More than 1000 I/O points

#### Oil extraction