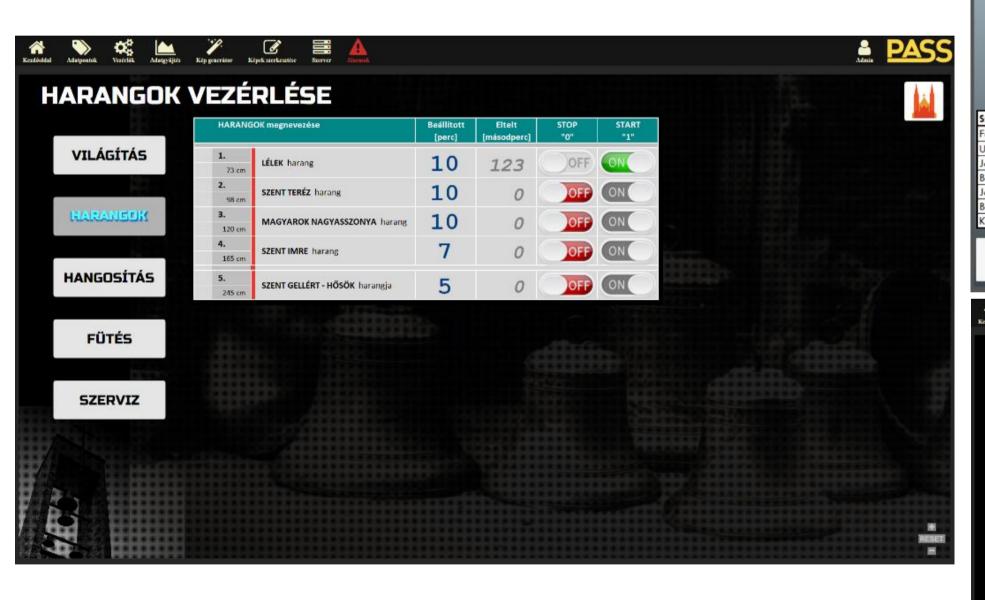

ements
  - Monitoring control blocks
  - Etc..
- Javascript editor
  - Tag manipulating
  - Manipulating picture elements
  - Handling SQL data
  - Report handling
  - Etc..











- Integrated report editor
  - Riport format excel look like interface
  - Prepared report multiple time usage
  - Diagram elements
  - Etc..







- Measuring, monitoring energy
- Predict comsumption
- Peak value tracking
- Reports
- Management functions



# Interreg - IPA CBC LUROPEANUNCA Hungary - Serbia













#### Gas plant supervisory system

- 4 PLC
- More than 1000 I/O points







#### Oil extraction







### Oil extraction operator level













### Oil extraction management level









## Interreg - IPA CBC LUROPEANUNC Hungary - Serbia















# RILIAM

### Szeged - Dóm





## Interreg - IPA CBC LUROPEAN UNION Hungary - Serbia

### Szeged - Dóm







# Interreg - IPA CBC LUCOPEANUNCA Hungary - Serbia



**3D** 



# Interreg - IPA CBC LUNDEAU LUND Hungary - Serbia



**3D** 







## Thank you for your attention!

www.automatika.hu

www.promech.hu