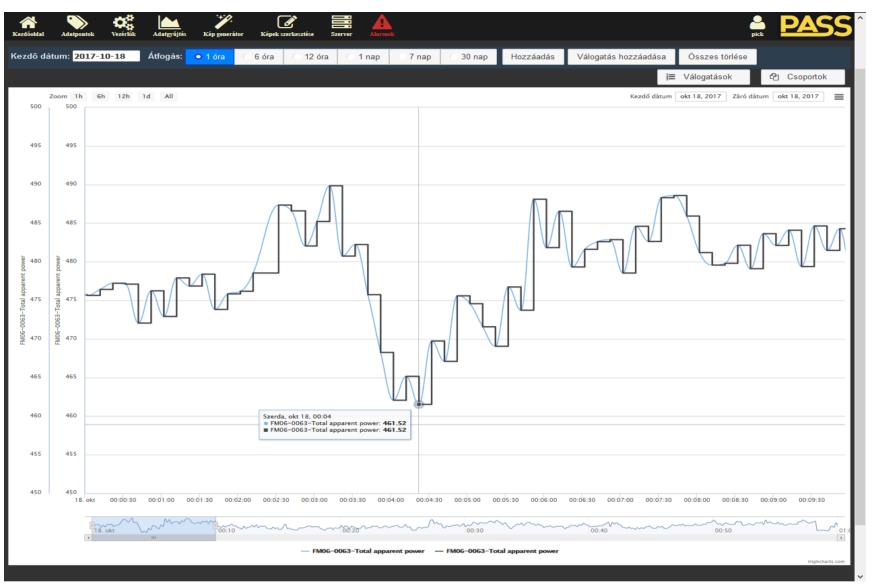

- Integrated report editor
  - Riport format excel look like interface
  - Prepared report multiple time usage
  - Diagram elements
  - Etc..

- Measuring, monitoring energy
- Predict comsumption
- Peak value tracking
- Reports
- Management functions