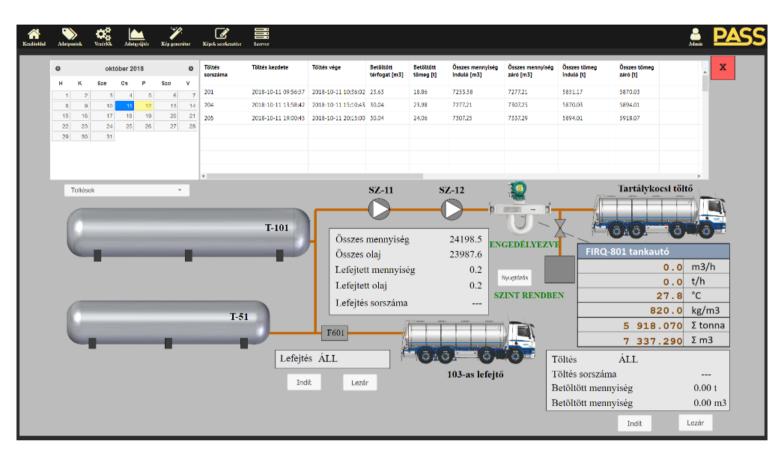

CBC LURPEAN UNION Hungary - Serbia

- Vectorgraphic picture editor
  - Vectorgraphical drawing
  - Dinamic elements
  - Diagram, calendar, chart elements
  - Monitoring control blocks
  - Etc..
- Javascript editor
  - Tag manipulating
  - Manipulating picture elements
  - Handling SQL data
  - Report handling
  - Etc..











- Integrated report editor
  - Riport format excel look like interface
  - Prepared report multiple time usage
  - Diagram elements
  - Etc..







- Measuring, monitoring energy
- Predict comsumption
- Peak value tracking
- Reports
- Management functions



# Interreg - IPA CBC LUROPEANUNCA Hungary - Serbia













#### Gas plant supervisory system

- 4 PLC
- More than 1000 I/O points







#### Oil extraction







### Oil extraction operator level













### Oil extraction management level









## Interreg - IPA CBC LUROPEANUNC Hungary - Serbia















# RILIAM

### Szeged - Dóm





## Interreg - IPA CBC LUROPEAN UNION Hungary - Serbia

### Szeged - Dóm







# Interreg - IPA CBC LUCOPEANUNCA Hungary - Serbia



**3D** 



# Interreg - IPA CBC LUNDEAU LUND Hungary - Serbia



**3D** 







## Thank you for your attention!

www.automatika.hu

www.promech.hu