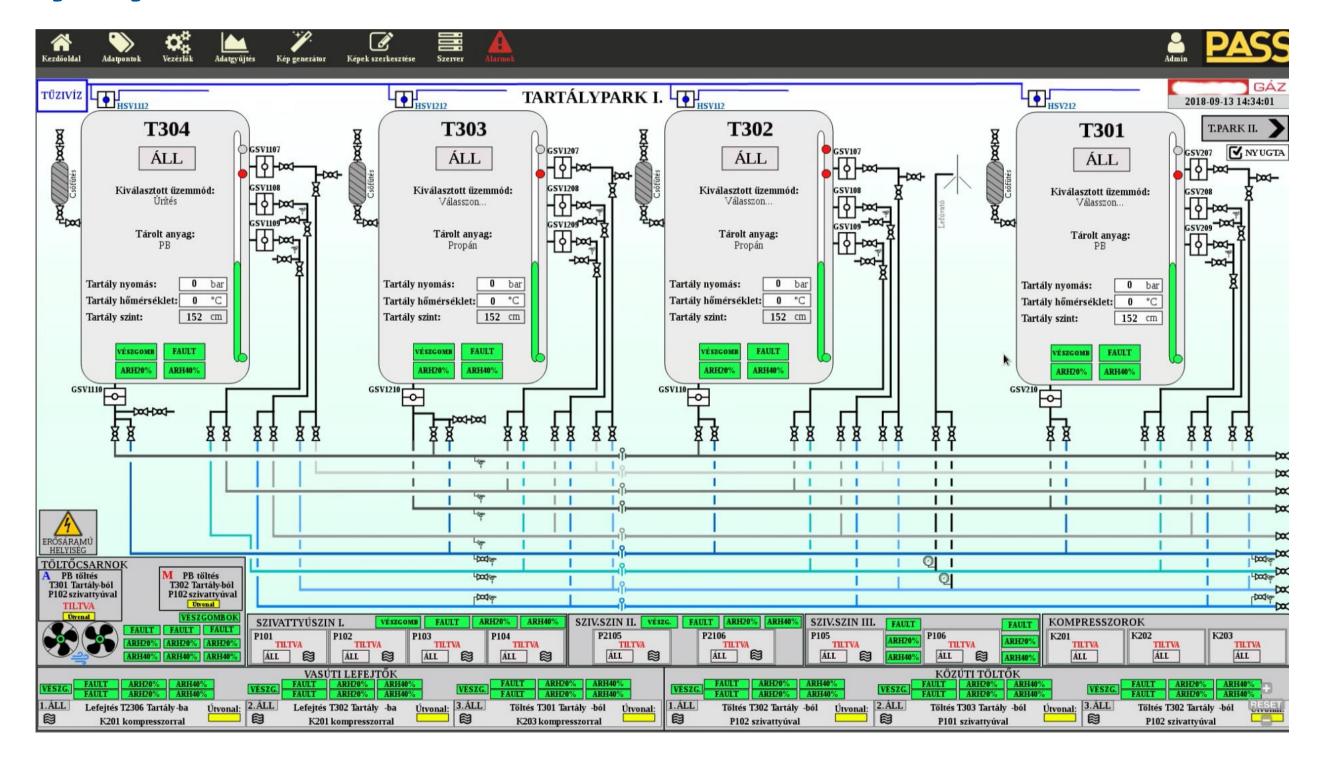

tlan kliens

#### www.automatika.hu

TÁMOGATÓK







## Interreg - IPA CBC LURPEAN UNION Hungary - Serbia

- Vectorgraphic picture editor
  - Vectorgraphical drawing
  - Dinamic elements
  - Diagram, calendar, chart elements
  - Monitoring control blocks
  - Etc..
- Javascript editor
  - Tag manipulating
  - Manipulating picture elements
  - Handling SQL data
  - Report handling
  - Etc..











- Integrated report editor
  - Riport format excel look like interface
  - Prepared report multiple time usage
  - Diagram elements
  - Etc..







- Measuring, monitoring energy
- Predict comsumption
- Peak value tracking
- Reports
- Management functions



# Interreg - IPA CBC LUROPEANUNCA Hungary - Serbia













#### Gas plant supervisory system

- 4 PLC
- More than 1000 I/O points







#### Oil extraction







### Oil extraction operator level













### Oil extraction management level









## Interreg - IPA CBC LUROPEANUNC Hungary - Serbia















# RILIAM

### Szeged - Dóm





## Interreg - IPA CBC LUROPEAN UNION Hungary - Serbia

### Szeged - Dóm







# Interreg - IPA CBC LUCOPEANUNCA Hungary - Serbia



**3D** 



# Interreg - IPA CBC LUNDEAU LUND Hungary - Serbia



**3D** 







## Thank you for your attention!

www.automatika.hu

www.promech.hu