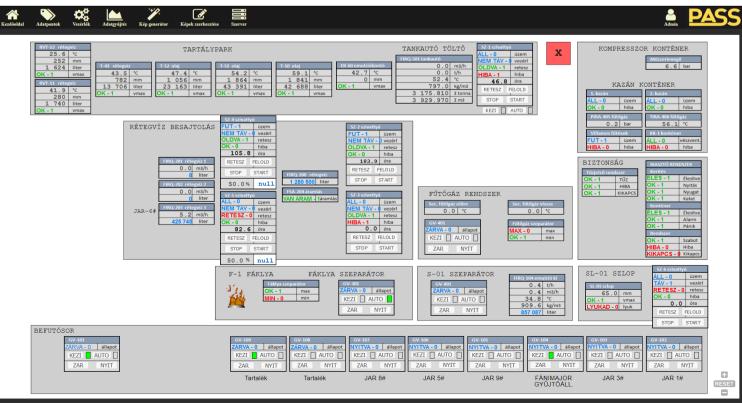

#### Gas plant supervisory system

- 4 PLC
- More than 1000 I/O points

#### Oil extraction