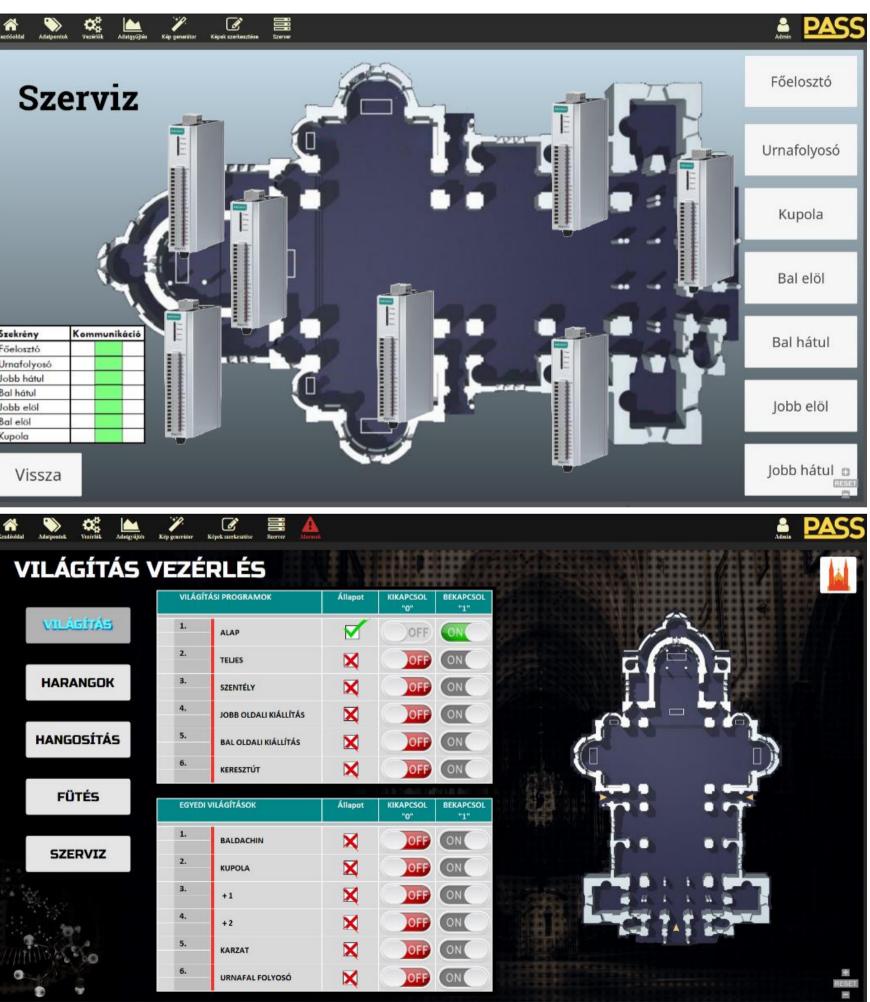

ents
  - Monitoring control blocks
  - Etc..
- Javascript editor
  - Tag manipulating
  - Manipulating picture elements
  - Handling SQL data
  - Report handling
  - Etc..











- Integrated report editor
  - Riport format excel look like interface
  - Prepared report multiple time usage
  - Diagram elements
  - Etc..







- Measuring, monitoring energy
- Predict comsumption
- Peak value tracking
- Reports
- Management functions



# Interreg - IPA CBC LUROPEANUNCA Hungary - Serbia













#### Gas plant supervisory system

- 4 PLC
- More than 1000 I/O points







#### Oil extraction







### Oil extraction operator level













### Oil extraction management level









## Interreg - IPA CBC LUROPEANUNC Hungary - Serbia















# RILIAM

### Szeged - Dóm





## Interreg - IPA CBC LUROPEAN UNION Hungary - Serbia

### Szeged - Dóm







# Interreg - IPA CBC LUCOPEANUNCA Hungary - Serbia



**3D** 



# Interreg - IPA CBC LUNDEAU LUND Hungary - Serbia



**3D** 







## Thank you for your attention!

www.automatika.hu

www.promech.hu