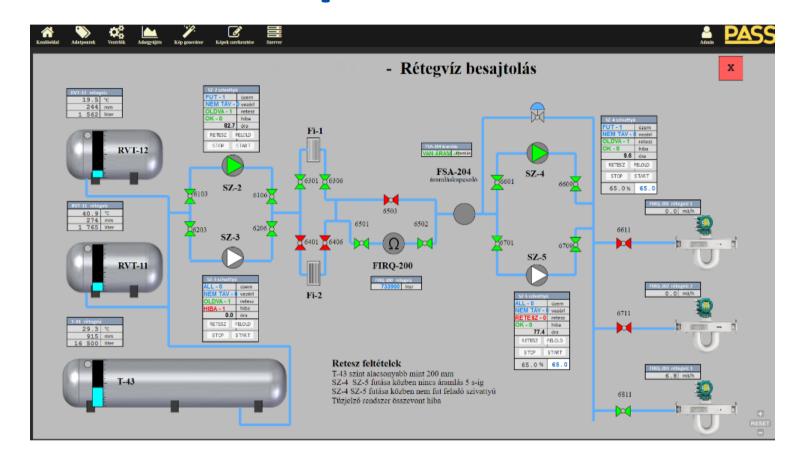

#### Oil extraction

### Oil extraction operator level

### Oil extraction management level