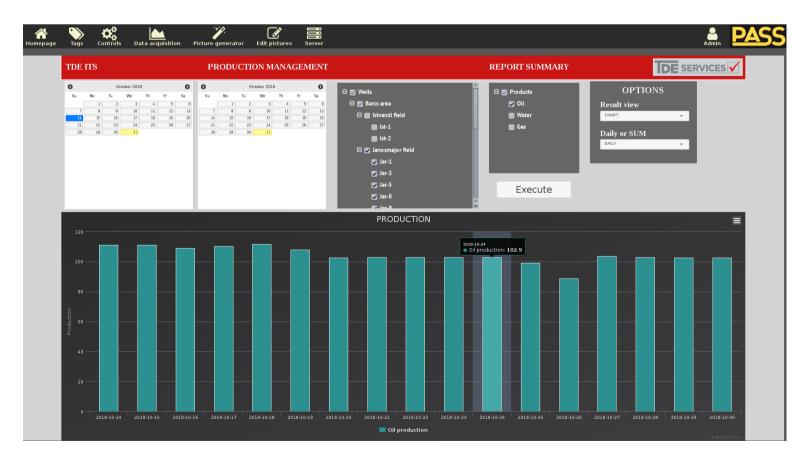

phic picture editor
  - Vectorgraphical drawing
  - Dinamic elements
  - Diagram, calendar, chart elements
  - Monitoring control blocks
  - Etc..
- Javascript editor
  - Tag manipulating
  - Manipulating picture elements
  - Handling SQL data
  - Report handling
  - Etc..











- Integrated report editor
  - Riport format excel look like interface
  - Prepared report multiple time usage
  - Diagram elements
  - Etc..







- Measuring, monitoring energy
- Predict comsumption
- Peak value tracking
- Reports
- Management functions



# Interreg - IPA CBC LUROPEANUNCA Hungary - Serbia













#### Gas plant supervisory system

- 4 PLC
- More than 1000 I/O points







#### Oil extraction







### Oil extraction operator level













### Oil extraction management level









## Interreg - IPA CBC LUROPEANUNC Hungary - Serbia















# RILIAM

### Szeged - Dóm





## Interreg - IPA CBC LUROPEAN UNION Hungary - Serbia

### Szeged - Dóm







# Interreg - IPA CBC LUCOPEANUNCA Hungary - Serbia



**3D** 



# Interreg - IPA CBC LUNDEAU LUND Hungary - Serbia



**3D** 







## Thank you for your attention!

www.automatika.hu

www.promech.hu