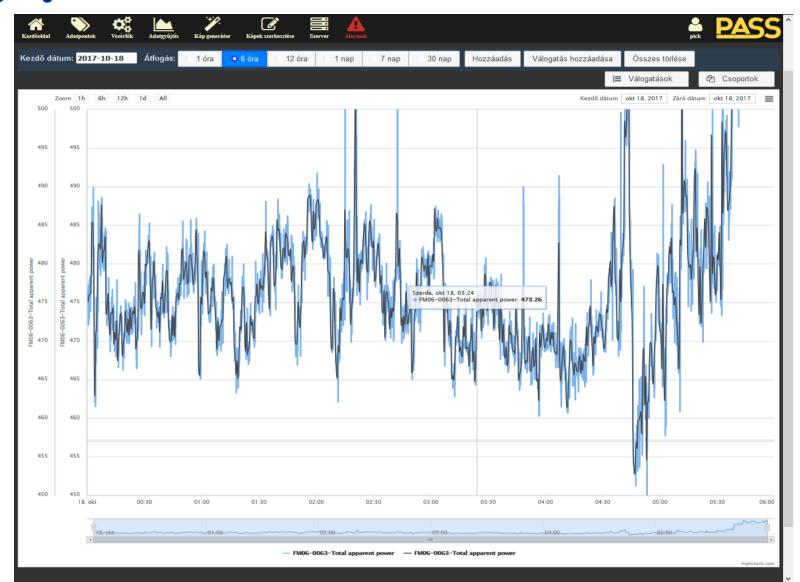

- Integrated report editor
  - Riport format excel look like interface
  - Prepared report multiple time usage
  - Diagram elements
  - Etc..

- Measuring, monitoring energy
- Predict comsumption
- Peak value tracking
- Reports
- Management functions