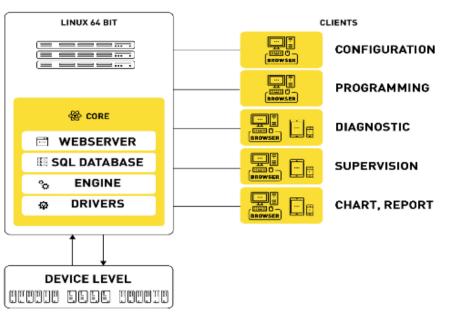

## Interreg - IPA CBC LUCOPEAN INC. Hungary - Serbia

- Unlimited client number, browser handled without plugins
- Programmable and configurable modules
- Advanced language management
- Picture configurating, vectorgraphic editing
- Built-in javascript editor
- Built-in report editor
- Client application for iOS and Android

#### KORLÁTLAN KLIENS • 64 BIT • LINUX • SQL • BROWSER

IPARI ÉS ÉPÜLET AUTOMATIZÁLÁS 100 % MAGYAR FEJLESZTÉS TÖBB, MINT SCADA MINDEN VERZIÓ TELJES FUNKCIONALITÁSÚ

- Korlátlan kliens
- Szerkesztő és futtató verzió egyben, korlátok nélkül
- Kezelés böngészőn keresztül
- Szabványos driver-ek Modbus-TCP, OPC, BACnet...
- ODBC, SQL, SAP interfész
- HTML5 technológia