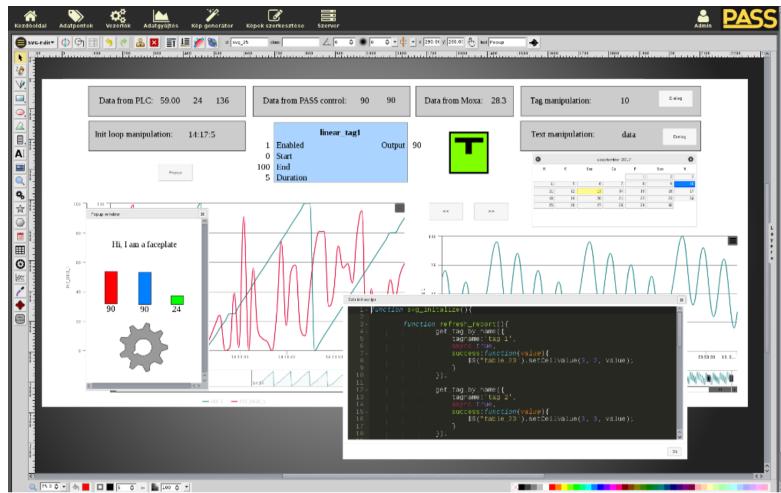

## Interreg - IPA CBC LURPEAN UNION Hungary - Serbia

- Vectorgraphic picture editor
  - Vectorgraphical drawing
  - Dinamic elements
  - Diagram, calendar, chart elements
  - Monitoring control blocks
  - Etc..
- Javascript editor
  - Tag manipulating
  - Manipulating picture elements
  - Handling SQL data
  - Report handling
  - Etc..

- Integrated report editor
  - Riport format excel look like interface
  - Prepared report multiple time usage
  - Diagram elements
  - Etc..

- Measuring, monitoring energy
- Predict comsumption
- Peak value tracking
- Reports
- Management functions