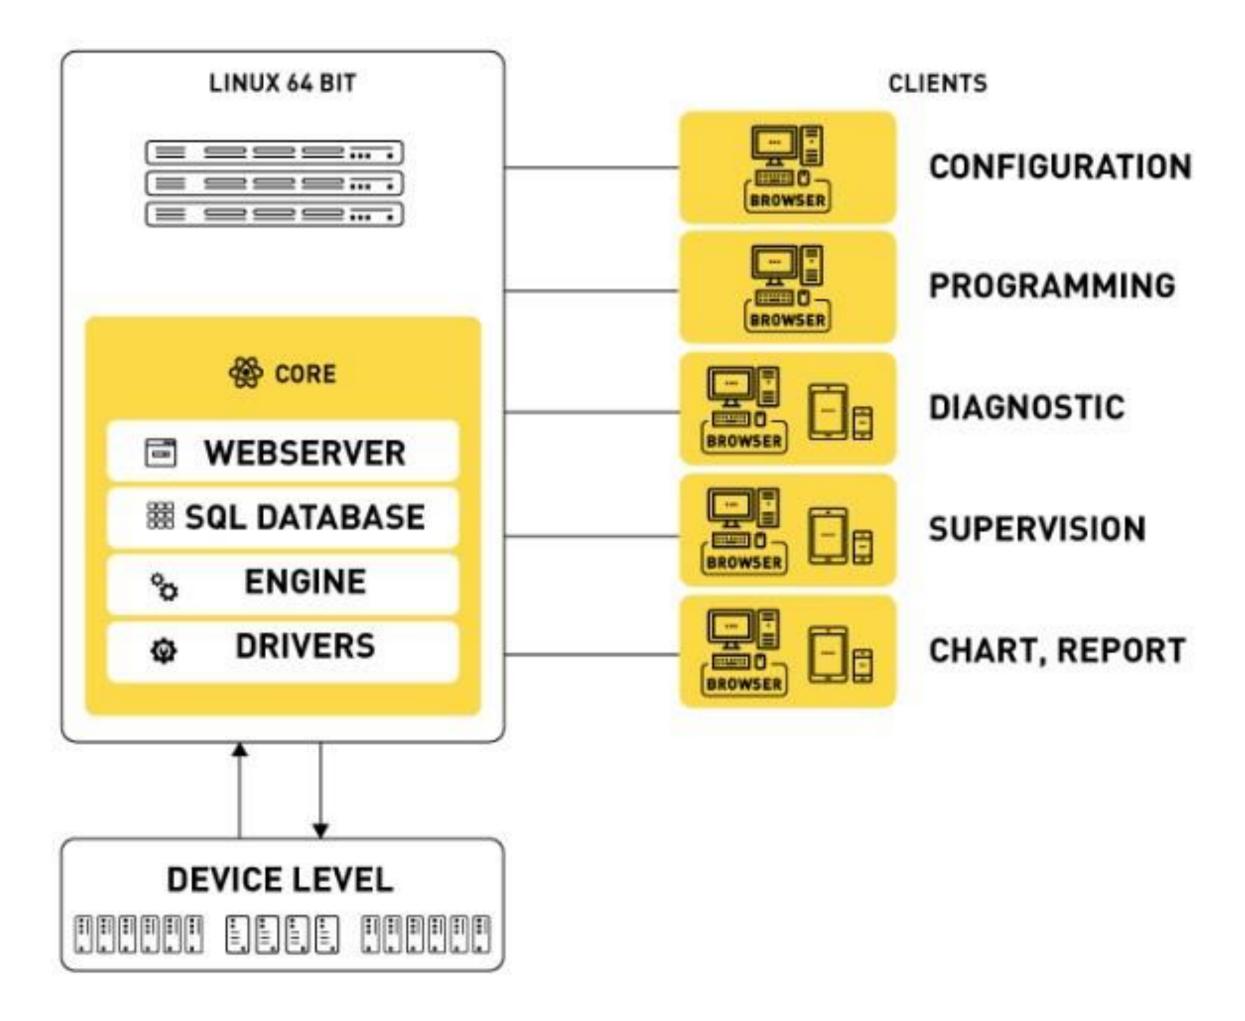

## Interreg - IPA CBC LUCOPEAN INC. Hungary - Serbia

- Unlimited client number, browser handled without plugins
- Programmable and configurable modules
- Advanced language management
- Picture configurating, vectorgraphic editing
- Built-in javascript editor
- Built-in report editor
- Client application for iOS and Android

#### KORLÁTLAN KLIENS • 64 BIT • LINUX • SQL • BROWSER

IPARI ÉS ÉPÜLET AUTOMATIZÁLÁS 100 % MAGYAR FEJLESZTÉS TÖBB, MINT SCADA MINDEN VERZIÓ TELJES FUNKCIONALITÁSÚ

- Korlátlan kliens
- Szerkesztő és futtató verzió egyben, korlátok nélkül
- Kezelés böngészőn keresztül
- Szabványos driver-ek Modbus-TCP, OPC, BACnet...
- ODBC, SQL, SAP interfész
- HTML5 technológia

## Interreg - IPA CBC LURPEAN UNION Hungary - Serbia

- Vectorgraphic picture editor
  - Vectorgraphical drawing
  - Dinamic elements
  - Diagram, calendar, chart elements
  - Monitoring control blocks
  - Etc..
- Javascript editor
  - Tag manipulating
  - Manipulating picture elements
  - Handling SQL data
  - Report handling
  - Etc..