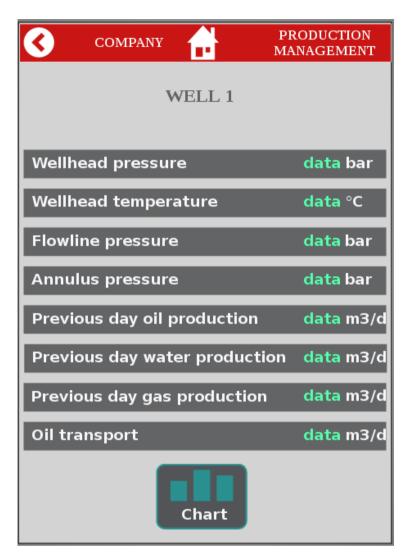

elements
  - Diagram, calendar, chart elements
  - Monitoring control blocks
  - Etc..
- Javascript editor
  - Tag manipulating
  - Manipulating picture elements
  - Handling SQL data
  - Report handling
  - Etc..











- Integrated report editor
  - Riport format excel look like interface
  - Prepared report multiple time usage
  - Diagram elements
  - Etc..







- Measuring, monitoring energy
- Predict comsumption
- Peak value tracking
- Reports
- Management functions



# Interreg - IPA CBC LUROPEANUNCA Hungary - Serbia













#### Gas plant supervisory system

- 4 PLC
- More than 1000 I/O points







#### Oil extraction







### Oil extraction operator level













### Oil extraction management level









## Interreg - IPA CBC LUROPEANUNC Hungary - Serbia















# RILIAM

### Szeged - Dóm





## Interreg - IPA CBC LUROPEAN UNION Hungary - Serbia

### Szeged - Dóm







# Interreg - IPA CBC LUCOPEANUNCA Hungary - Serbia



**3D** 



# Interreg - IPA CBC LUNDEAU LUND Hungary - Serbia



**3D** 







## Thank you for your attention!

www.automatika.hu

www.promech.hu